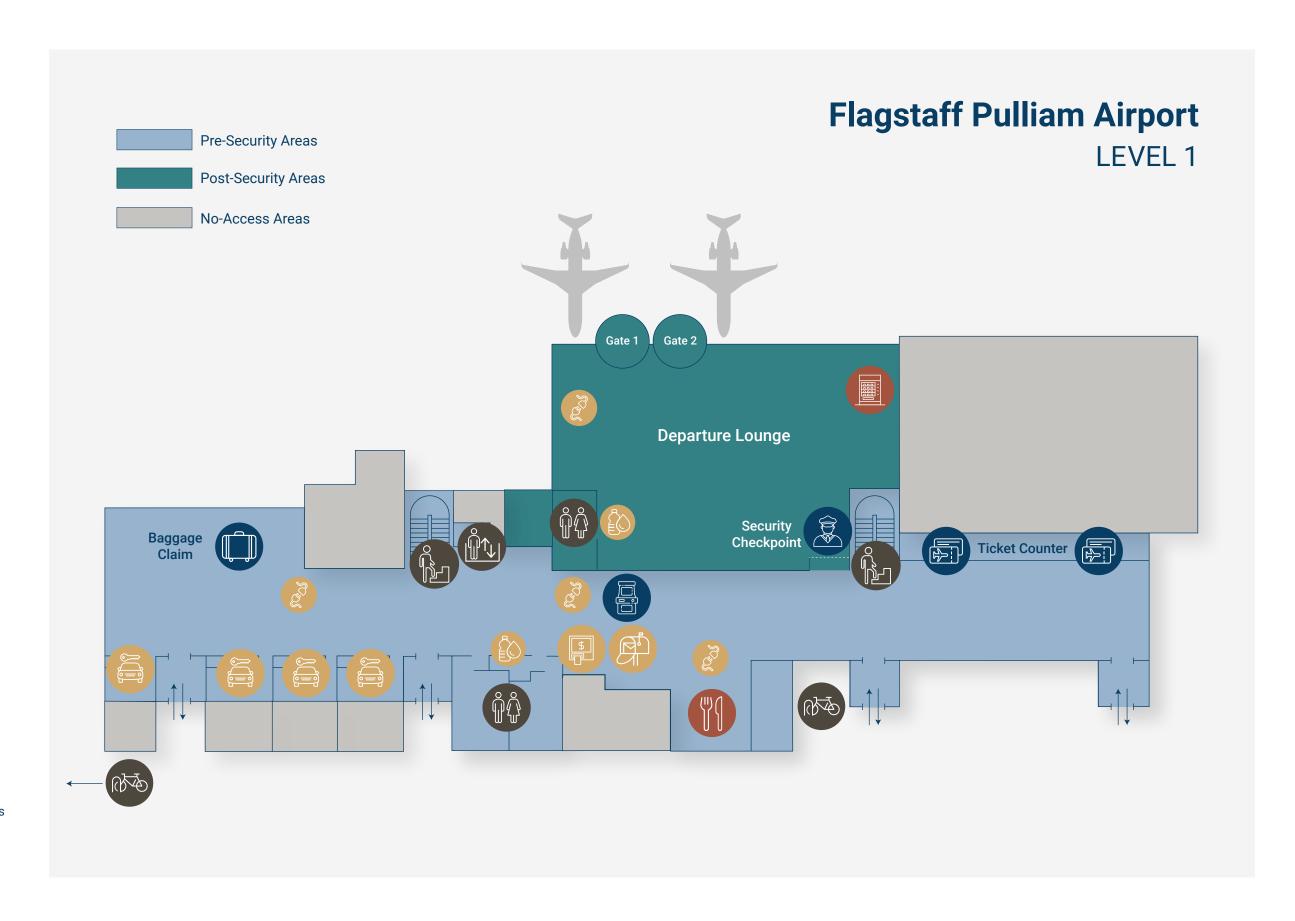

# **LEGEND**

# **FOOD AND DRINK**

Cafe

Vending Machine

# **AMENITIES**

Car Rental

ATM

Mailbox

**Charging Station** 

Water Bottle Filling Station

Pedal-Powered Charging Station

## **FACILITY**

Restroom

Stairs

Elevator

Bike Rack and Bike Lockers

# **TRAVELER**

Ticket Counter

Airline Check-In Kiosks

Security Checkpoint

Baggage Claim

#### **FOOD AND DRINK**

Cafe

Vending Machine

### **AMENITIES**

Car Rental

ATM

Mailbox

Charging Station

Water Bottle Filling Station

Pedal-Powered Charging Station

#### **TRAVELER**

**Ticket Counter** 

Airline Check-In Kiosks

Security Checkpoint

Baggage Claim

Post-Security Areas

No-Access Areas